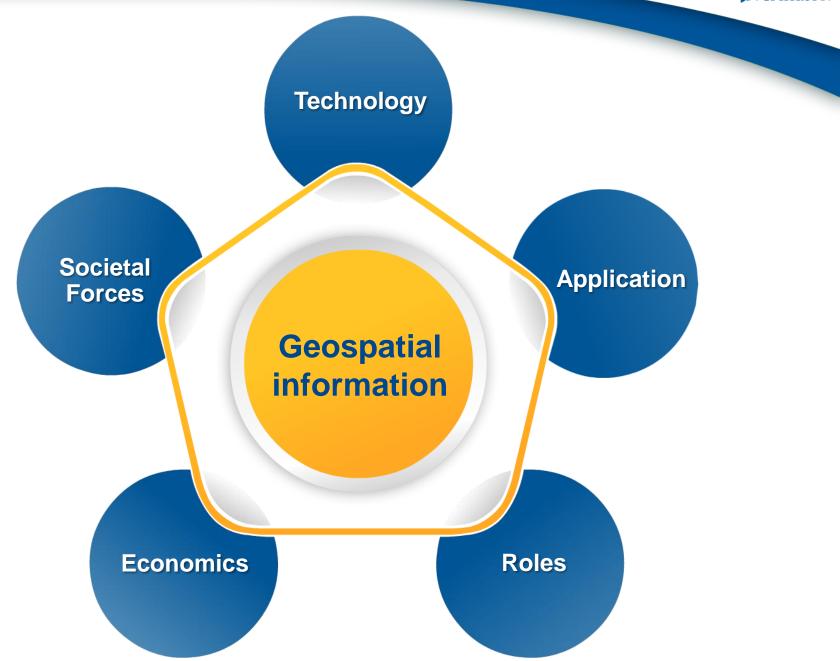

# Integration of Technologies

Trimble's focus is on integrating its broad technological and application capabilities to create system-level solutions that transform how work is done within the industries we serve, enhancing productivity, accuracy, safety and regulatory compliance for our customers.

CONNECTIVITY, COLLABORATION, MOBILITY

MODELING, ANALYTICS AND DECISION SUPPORT

POSITIONING, SENSING AND GEOSPATIAL CONTEXT