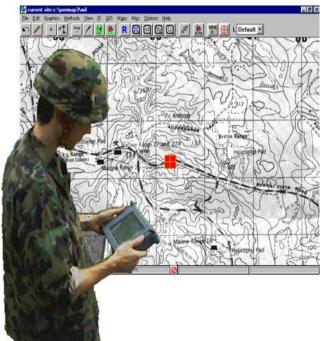

# **Trimble Penmap Military Mapping System**

Penmap provides a variety of useful functions for Military Mapping and Digital Reconnaissance. Penmap features real-time display of positions from both GPS and measurement devices such as laser range finders.

Both map and database information is immediately available to burst over radio or to be downloaded to other mapping or command information systems using a variety of data formats.

### **Applications**

- Reconnaissance
- **Minefield Mapping**
- **Navigation**
- **Command and Control**