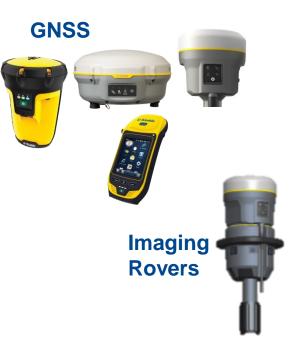

positions from both GPS and measurement devices such as laser range finders.

Both map and database information is immediately available to burst over radio or to be downloaded to other mapping or command information systems using a variety of data formats.

#### **Advantages**

- Display data and graphics instantly when collected.
- Requires no computer or surveying skills
- Ruggedized system Works in Dark, Rainy or Foggy conditions
- **Operates on TabletPCs and PDAs**
- Combine GPS positioning with numerous other survey and mapping methods.
- User-configurable templates for mission-specific data collection •
- Raster or vector background images

### **Applications**

- Reconnaissance
- **Minefield Mapping**
- **Navigation**
- **Command and Control**







# **Trimble Solutions – H/W**









3D Scanners & **Spatial Stations** 

#### **Aerial Imaging**



**Land Mobile** 

















- RFID
  - UHF Readers
  - Reader modules
- Rugged Computing
  - Handheld
  - Tablet
- Timing
  - To 15 ns (1 sigma)

- Embedded,
  Automotive
  - GPS, GNSS
  - GPS + DR (Dead Reckoning)
- Precision GNSS & Heading
  - RTK, DGNSS, Dualfreq.
  - GNSS Inertial

Technology Sales Group



#### **Geospatial –Imaging Products at a Glance**

#### DATA COLLECTION DATA PROCESSING INFORMATION EXTRACTION

Mobile Data Capture for Imaging Mobile Data Capture for GIS Mobile Spatial Imaging



Trimble Trident Imaging Hub Spatial Imaging, GIS, & Road sign Extraction



AERIAL

Aerial Cameras & Imaging Aerial Laser Scanning & Imaging Direct Georeferencing & Flight Mgt



Inpho Software:

Photogrammetry