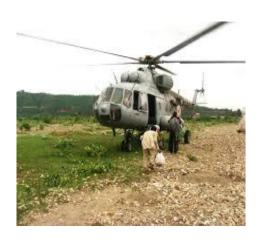

# **GNSS for Peacekeeping Missions**

**Navigate Rapidly to** unknown positions in unfamiliar terrain and for Search & Rescue

- De-mining and cleansing of area of **UXO**
- **Mapping of Defence Areas**
- Situational **Awareness**