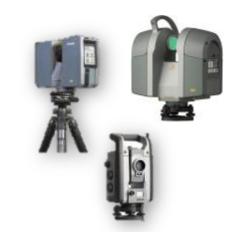

ons from both GPS and measurement devices such as laser range finders.

Both map and database information is immediately available to burst over radio or to be downloaded to other mapping or command information systems using a variety of data formats.

#### **Advantages**

- Display data and graphics instantly when collected.
- Requires no computer or surveying skills
- Ruggedized system Works in Dark, Rainy or Foggy conditions
- **Operates on TabletPCs and PDAs**
- Combine GPS positioning with numerous other survey and mapping methods.
- User-configurable templates for mission-specific data collection •
- Raster or vector background images

### **Applications**

- Reconnaissance
- **Minefield Mapping**
- **Navigation**
- **Command and Control**







# **Trimble Solutions – H/W**









3D Scanners & **Spatial Stations** 

#### **Aerial Imaging**



**Land Mobile** 

















- RFID
  - UHF Readers
  - Reader modules
- Rugged Computing
  - Handheld
  - Tablet
- Timing
  - To 15 ns (1 sigma)

- Embedded,
  Automotive
  - GPS, GNSS
  - GPS + DR (Dead Reckoning)
- Precision GNSS & Heading
  - RTK, DGNSS, Dualfreq.
  - GNSS Inertial

Technology Sales Group



#### **Geospatial –Imaging Products at a Glance**

#### DATA COLLECTION DATA PROCESSING INFORMATION EXTRACTION

Mobile Data Capture for Imaging Mobile Data Capture for GIS Mobile Spatial Imaging



Trimble Trident Imaging Hub Spatial Imaging, GIS, & Road sign Extraction



AERIAL

Aerial Cameras & Imaging Aerial Laser Scanning & Imaging Direct Georeferencing & Flight Mgt



Inpho Software:

Photogrammetry & Lase