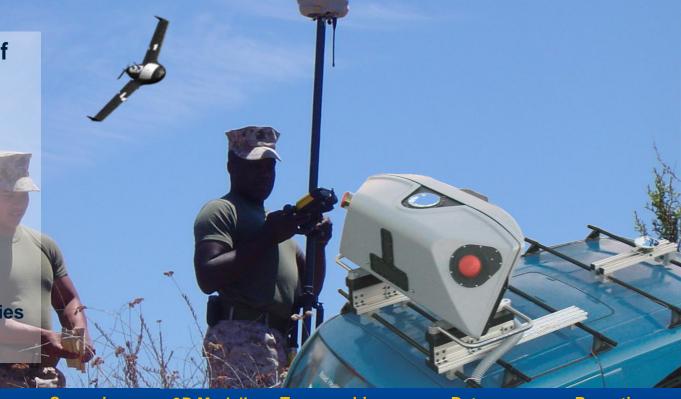

# **GNSS for Peacekeeping Missions**

**Navigate Rapidly to** unknown positions in unfamiliar terrain and for Search & Rescue

- De-mining and cleansing of area of **UXO**
- **Mapping of Defence Areas**
- Situational **Awareness**

# **Trimble Penmap Military Mapping System**

Penmap provides a variety of useful functions for Military Mapping and Digital Reconnaissance. Penmap features real-time display of positions from both GPS and measurement devices such as laser range finders.

### **Applications**

- Reconnaissance
- **Minefield Mapping**
- **Navigation**
- **Command and Control**