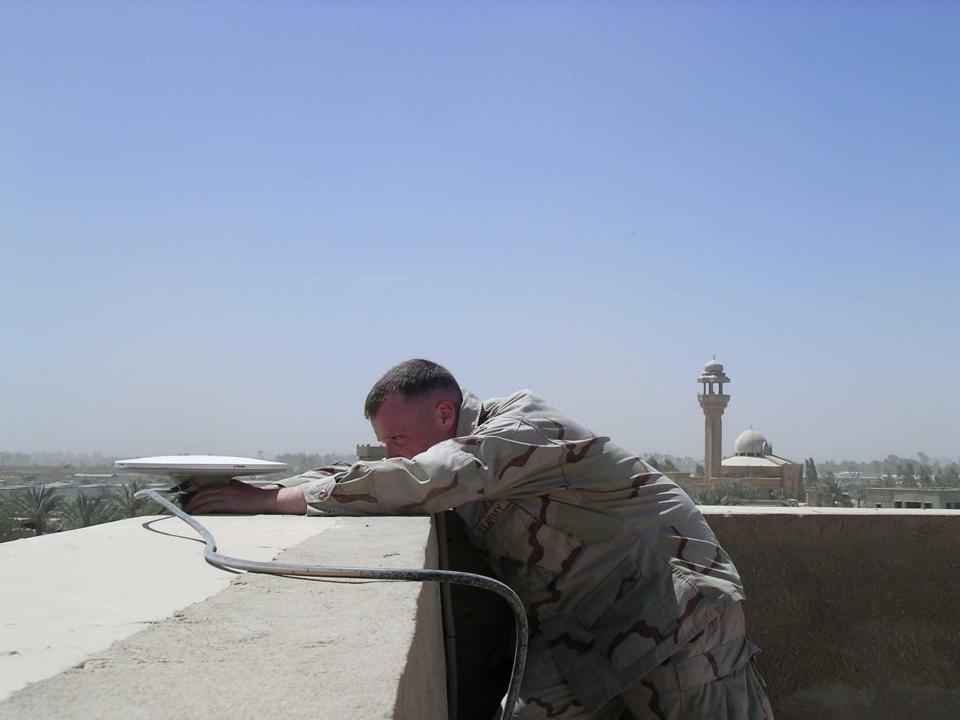

# **GNSS for Peacekeeping Missions**

**Navigate Rapidly to** unknown positions in unfamiliar terrain and for Search & Rescue

- De-mining and cleansing of area of **UXO**
- **Mapping of Defence Areas**
- Situational **Awareness**