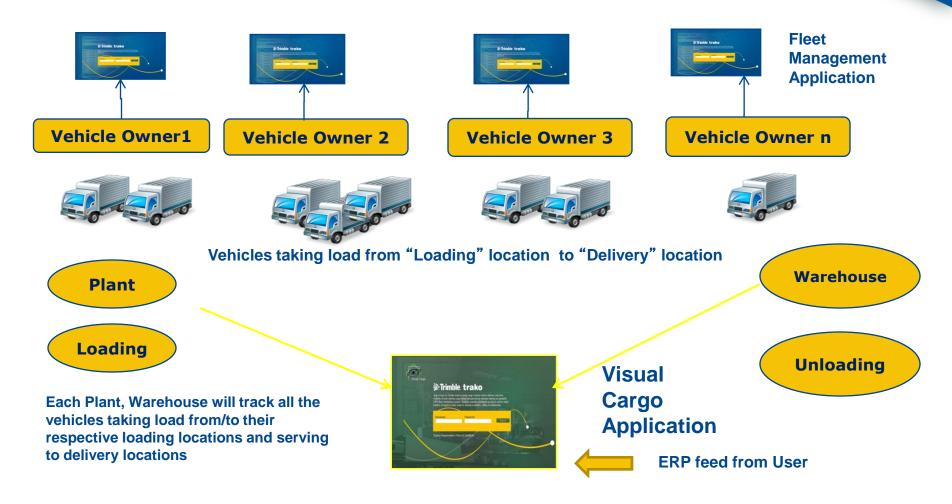

## Trimble 's Transport & Logistics Solution Architecture

#### Transporter (vehicle owner) tracks his vehicles on our Fleet Management Application